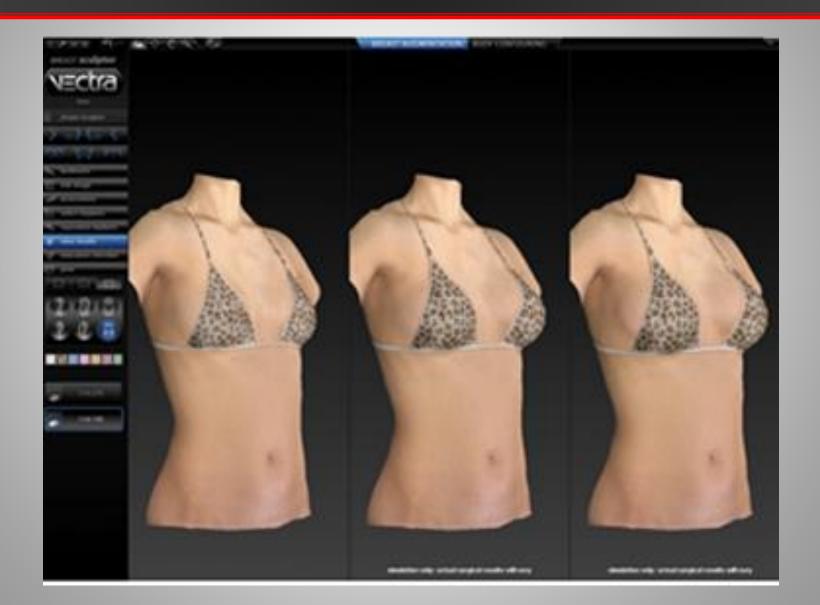

asts, or trunk is 3M Micropore Paper Tape. Applying the tape right after surgery and changing it every 1 to 2 weeks typically results in a thin and flat scar after 3 months.

|                   | JLTATION |
|-------------------|----------|
| Full Name         |          |
| Phone             |          |
| Email             |          |
| Comments          |          |
|                   |          |
|                   |          |
| select A Location | :        |
| Any Location      | ▼        |
|                   |          |



This patient is shown before a body lift & breast lift, and then 1 months and 3 months after surgery. She used NewGel+ silicone gel sheets to improve the appearance of her scars.



NewGel+ Scar Solution

# **Imaging Simulation**



# **Imaging Simulation**



# Virtual Reality Simulation



# Breast Augmentation Sizers





# Breast Augmentation Sizers





#### Use Your Website for Education



# Every Day Question: Lipo or Tummy Tuck



# **Liposuction Results**



# Lipo-Abdominoplasty Results



# Non-Surgical vs Surgical Treatment



# Injectable Filler Example





NOT just 1 syringe!

## **Show Areas of Treatment**

#### Show What is Possible

Is this the result you want? Then consider surgery

#### Informed Consent Process

- It is a process, not just a document
- Allows for proper patient decision making
- Should be discussed by surgeon
- Done before surgery
- Procedure specific
- Available from ASPS

### **Detailed Informed Consent Document**

|                            | Informed Consent For