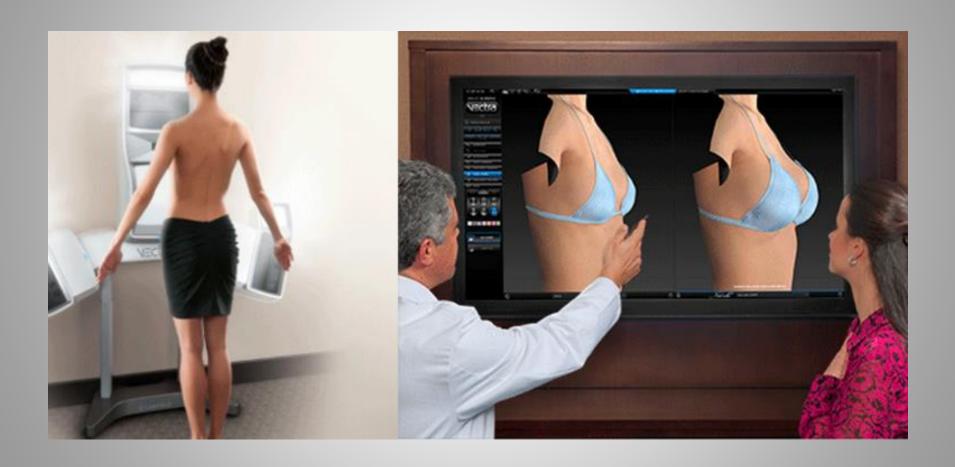

sions on the arms, legs, breasts, or trunk is 3M Micropore Paper Tape. Applying the tape right after surgery and changing it every 1 to 2 weeks typically results in a thin and flat scar after 3 months.

|                   | JLTATION |
|-------------------|----------|
| Full Name         |          |
| Phone             |          |
| Email             |          |
| Comments          |          |
|                   |          |
|                   |          |
| select A Location | :        |
| Any Location      | ▼        |
|                   |          |



This patient is shown before a body lift & breast lift, and then 1 months and 3 months after surgery. She used NewGel+ silicone gel sheets to improve the appearance of her scars.



NewGel+ Scar Solution

# **Imaging Simulation**



# **Imaging Simulation**



# Virtual Reality Simulation



# Breast Augmentation Sizers





# Breast Augmentation Sizers





#### Use Your Website for Education



# Every Day Question: Lipo or Tummy Tuck



# **Liposuction Results**



# Lipo-Abdominoplasty Results



# Non-Surgical vs Surgical Treatment



# Injectable Filler Example





NOT just 1 syringe!

## **Show Areas of Treatment**

#### Show What is Possible

Is this the result you want? Then consider surgery

#### Informed Consent Process

- It is a process, not just a document
- Allows for proper patient decision making
- Should be discussed by surgeon
- Done before surgery
- Procedure specific
- Available from ASPS

### **Detailed Informed Consent Document**

|                            | Informed Consent For