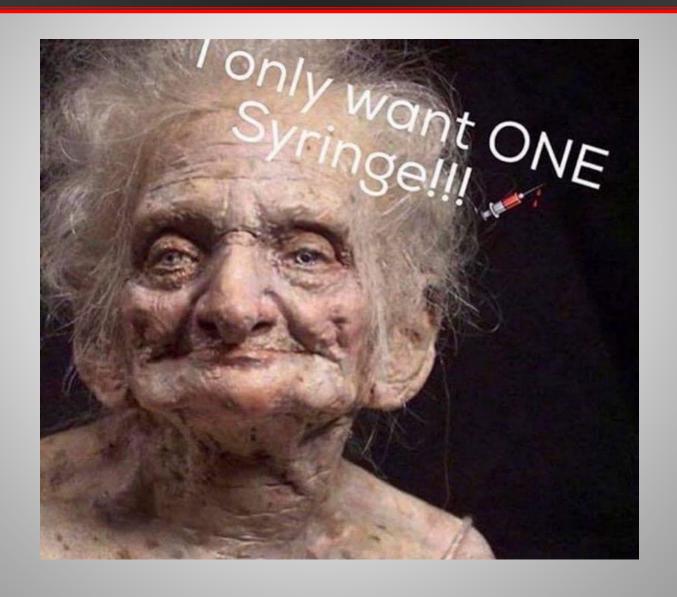

|          |
| Email             |          |
| Comments          |          |
|                   |          |
|                   |          |
| select A Location | :        |
| Any Location      | ▼        |
|                   |          |



This patient is shown before a body lift & breast lift, and then 1 months and 3 months after surgery. She used NewGel+ silicone gel sheets to improve the appearance of her scars.



NewGel+ Scar Solution

# **Imaging Simulation**



# **Imaging Simulation**



# Virtual Reality Simulation



# Breast Augmentation Sizers





# Breast Augmentation Sizers





#### Use Your Website for Education



# Every Day Question: Lipo or Tummy Tuck



# **Liposuction Results**



# Lipo-Abdominoplasty Results



# Non-Surgical vs Surgical Treatment



# Injectable Filler Example





NOT just 1 syringe!

## **Show Areas of Treatment**

#### Show What is Possible

Is this the result you want? Then consider surgery

#### Informed Consent Process

- It is a process, not just a document
- Allows for proper patient decision making
- Should be discussed by surgeon
- Done before surgery
- Procedure specific
- Available from ASPS

### **Detailed Informed Consent Document**

|                            | Informed Consent For                                                                                           |  |
|----------------------------|----------------------------------------------------------------------------------------------------------------|--|
| Breast Augmentation & Lift |