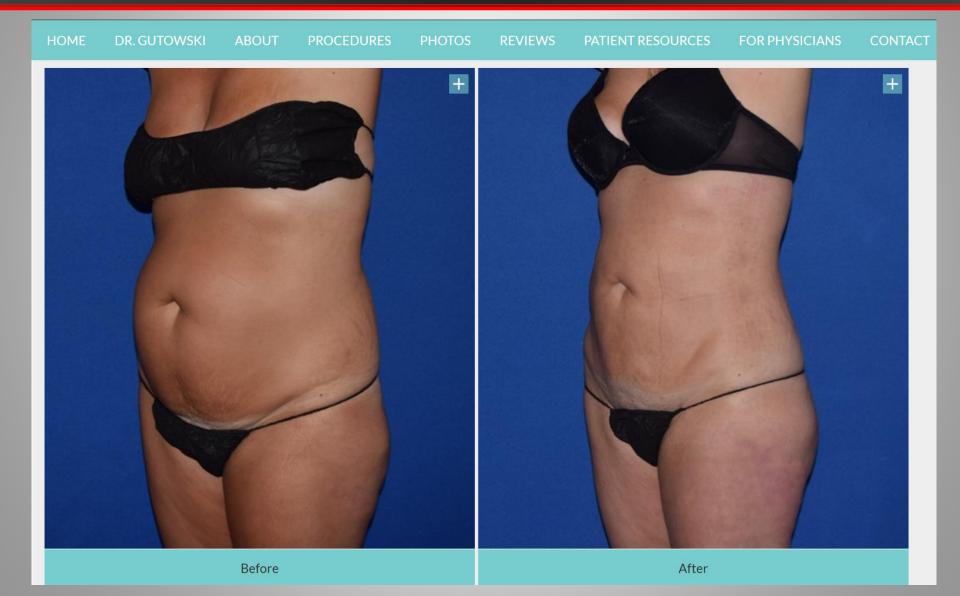

----------------|----------|
| Full Name         |          |
| Phone             |          |
| Email             |          |
| Comments          |          |
|                   |          |
|                   |          |
| select A Location | :        |
| Any Location      | ▼        |
|                   |          |



This patient is shown before a body lift & breast lift, and then 1 months and 3 months after surgery. She used NewGel+ silicone gel sheets to improve the appearance of her scars.



NewGel+ Scar Solution

# **Imaging Simulation**



# **Imaging Simulation**



# Virtual Reality Simulation



# Breast Augmentation Sizers





# Breast Augmentation Sizers





#### Use Your Website for Education



# Every Day Question: Lipo or Tummy Tuck



# **Liposuction Results**



# Lipo-Abdominoplasty Results



# Non-Surgical vs Surgical Treatment



# Injectable Filler Example





NOT just 1 syringe!

## **Show Areas of Treatment**

#### Show What is Possible

Is this the result you want? Then consider surgery

#### Informed Consent Process

- It is a process, not just a document
- Allows for proper patient decision making
- Should be discussed by surgeon
- Done before surgery
- Procedure specific
- Available from ASPS

### **Detailed Informed Consent Document**

|                            | Informed Consent For                                                                                           |  |
|----------------------------|----------------------------------------------------------------------------------------------------------------|--|
| Breast