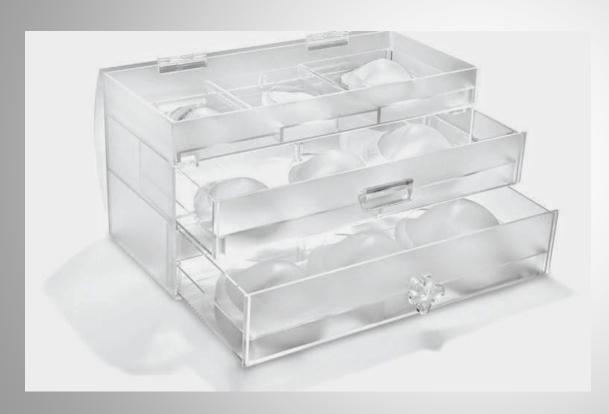

ht after surgery and changing it every 1 to 2 weeks typically results in a thin and flat scar after 3 months.

|                   | JLTATION |
|-------------------|----------|
| Full Name         |          |
| Phone             |          |
| Email             |          |
| Comments          |          |
|                   |          |
|                   |          |
| select A Location | :        |
| Any Location      | ▼        |
|                   |          |



This patient is shown before a body lift & breast lift, and then 1 months and 3 months after surgery. She used NewGel+ silicone gel sheets to improve the appearance of her scars.



NewGel+ Scar Solution

# **Imaging Simulation**



# **Imaging Simulation**



# Virtual Reality Simulation



# Breast Augmentation Sizers





# Breast Augmentation Sizers





#### Use Your Website for Education



# Every Day Question: Lipo or Tummy Tuck



# **Liposuction Results**



# Lipo-Abdominoplasty Results



# Non-Surgical vs Surgical Treatment



# Injectable Filler Example





NOT just 1 syringe!

## **Show Areas of Treatment**

#### Show What is Possible

Is this the result you want? Then consider surgery

#### Informed Consent Process

- It is a process, not just a document
- Allows for proper patient decision making
- Should be discussed by surgeon
- Done before surgery
- Procedure specific
- Available from ASPS

### **Detailed Informed Consent Document**

|                            | Informed Consent For                                                                                           |  |
|------