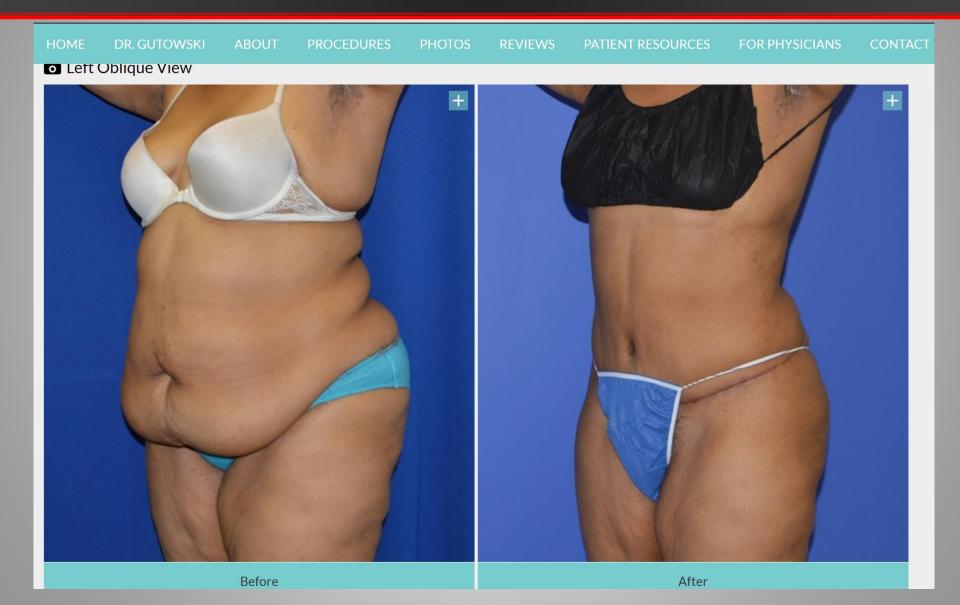

ll Name         |          |
| Phone             |          |
| Email             |          |
| Comments          |          |
|                   |          |
|                   |          |
| select A Location | :        |
| Any Location      | ▼        |
|                   |          |



This patient is shown before a body lift & breast lift, and then 1 months and 3 months after surgery. She used NewGel+ silicone gel sheets to improve the appearance of her scars.



NewGel+ Scar Solution

# **Imaging Simulation**



# **Imaging Simulation**



# Virtual Reality Simulation



# Breast Augmentation Sizers





# Breast Augmentation Sizers





#### Use Your Website for Education



# Every Day Question: Lipo or Tummy Tuck



# **Liposuction Results**



# Lipo-Abdominoplasty Results



# Non-Surgical vs Surgical Treatment



# Injectable Filler Example





NOT just 1 syringe!

## **Show Areas of Treatment**

#### Show What is Possible

Is this the result you want? Then consider surgery

#### Informed Consent Process

- It is a process, not just a document
- Allows for proper patient decision making
- Should be discussed by surgeon
- Done before surgery
- Procedure specific
- Available from ASPS

### **Detailed Informed Consent Document**

|                            | Informed Consent For                                                                                           |  |
|----------------------------|----------------------------------------------------------------------------------------------------------------|--|
| Breast Augmentation & Lift |