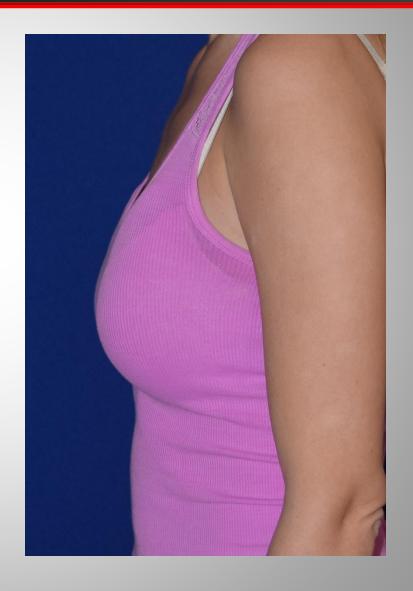

This patient is shown before a body lift & breast lift, and then 1 months and 3 months after surgery. She used NewGel+ silicone gel sheets to improve the appearance of her scars.

NewGel+ Scar Solution