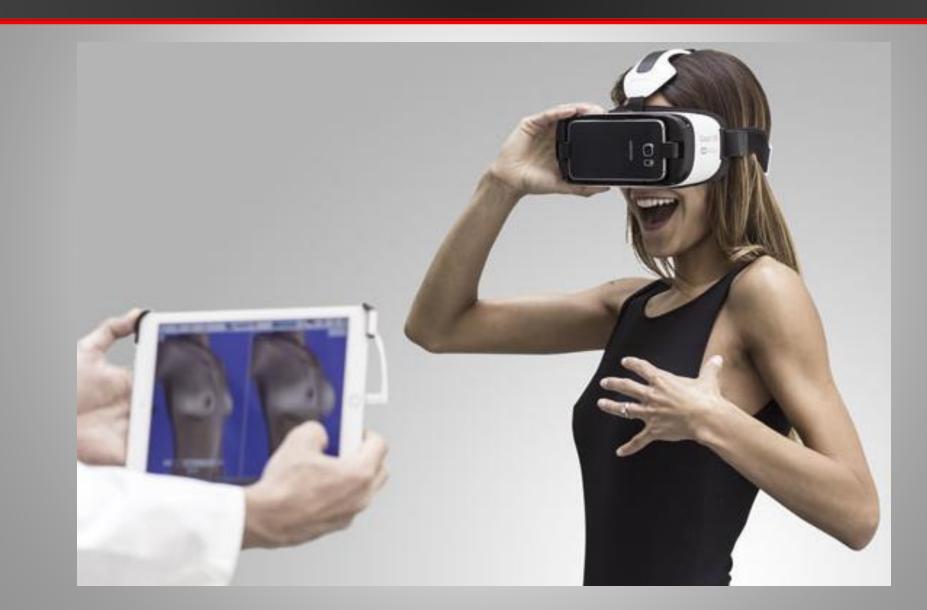

aper Tape. Applying the tape right after surgery and changing it every 1 to 2 weeks typically results in a thin and flat scar after 3 months.

|                   | JLTATION |
|-------------------|----------|
| Full Name         |          |
| Phone             |          |
| Email             |          |
| Comments          |          |
|                   |          |
|                   |          |
| select A Location | :        |
| Any Location      | ▼        |
|                   |          |



This patient is shown before a body lift & breast lift, and then 1 months and 3 months after surgery. She used NewGel+ silicone gel sheets to improve the appearance of her scars.



NewGel+ Scar Solution

# **Imaging Simulation**



# **Imaging Simulation**



# Virtual Reality Simulation



# Breast Augmentation Sizers





# Breast Augmentation Sizers





#### Use Your Website for Education



# Every Day Question: Lipo or Tummy Tuck



# **Liposuction Results**



# Lipo-Abdominoplasty Results



# Non-Surgical vs Surgical Treatment



# Injectable Filler Example





NOT just 1 syringe!

## **Show Areas of Treatment**

#### Show What is Possible

Is this the result you want? Then consider surgery

#### Informed Consent Process

- It is a process, not just a document
- Allows for proper patient decision making
- Should be discussed by surgeon
- Done before surgery
- Procedure specific
- Available from ASPS

### **Detailed Informed Consent Document**

|                            | Informed Consent For