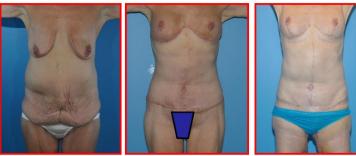

This patient is shown before a body lift & breast lift, and then 1 months and 3 months after surgery. She used NewGel+ silicone gel sheets to improve the appearance of her scars.

NewGel+ Scar Solution