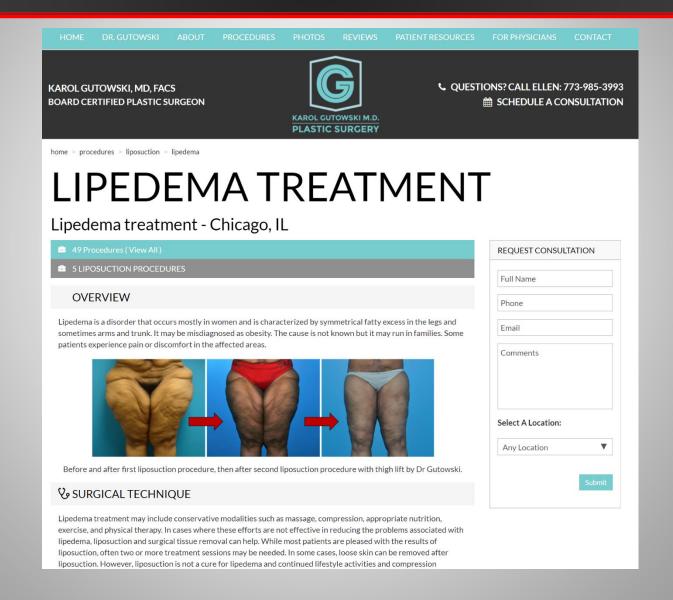

#### Scar Treatment

One frequent concern of any patient considering surgery is what will the scars look like. Since scar formation is the body's normal response to any injury and it is also part of the healing process, you should expect to see a scar form shortly after surgery. Over time, most scars fade and become less noticeable but they first go through phases of intense redness and sometimes become raised and firm. This is part of the normal healing process and lasts for 3 to 6 months before slow improvement is seen.

#### **Treating Scars After Surgery**

Fortunately, there are some things you can do to minimize the appearance of scars after surgery. Discuss these recommendations with your surgeon to see if they are appropriate for you.

- Keep the incision areas out of direct sunlight as it may cause hyperpigmentation (darker scar color). Consider using a sunblock with at least 30 SPF starting a week after surgery.
- Use a silicone based product on the scar starting the second week after surgery.
- Massage the scar with a water based lotion 3 to 5 times per a day for 5 to 10 minutes starting the third week after surgery.

Some things NOT to do to improve scars include applying vitamin E (not proven in medical studies and may irritate the skin) or aloe vera lotion (the active ingredient is nearly gone by the time it gets to the store).

Download more detailed information at Incision & Scar Care.

#### Dr. Karol Gutowski's Scar Treatment Experience

"In my scar treatment experience with thousands of patients, I can recommend the following products for minimizing scars after surgery:

- For tummy tucks (abdominoplasties) and body lifts, I instruct my patients to use a GelZone wrap 4 to 7 days after surgery and continue using it for at least 3 months (12 to 20 hours per day)
- For breast augmentations, reductions, lifts and for arm lifts and thigh lifts, I suggest using NewGel+ silicone gel
  sheets starting 7 to 10 days after surgery and continue using it for at least 3 months (12 to 20 hours per day).
- For incision on the face, or in areas that the silicone gel sheets will not stick, I recommend using a NewGel+ silicone
  gel ointment for at least 3 months.
- Another great option for incisions on the arms, legs, breasts, or trunk is 3M Micropore Paper Tape. Applying the tape right after surgery and changing it every 1 to 2 weeks typically results in a thin and flat scar after 3 months.