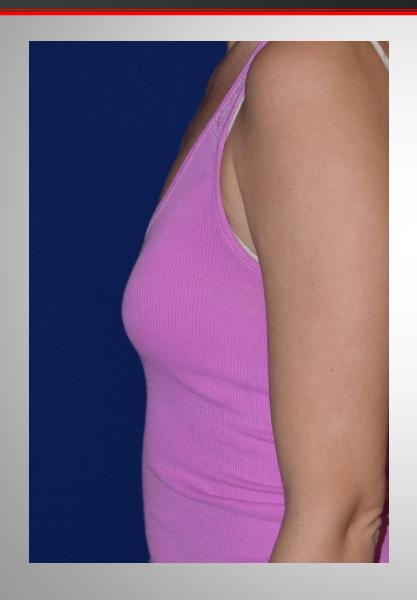

This patient is shown before a body lift & breast lift, and then 1 months and 3 months after surgery. She used NewGel+ silicone gel sheets to improve the appearance of her scars.

NewGel+ Scar Solution